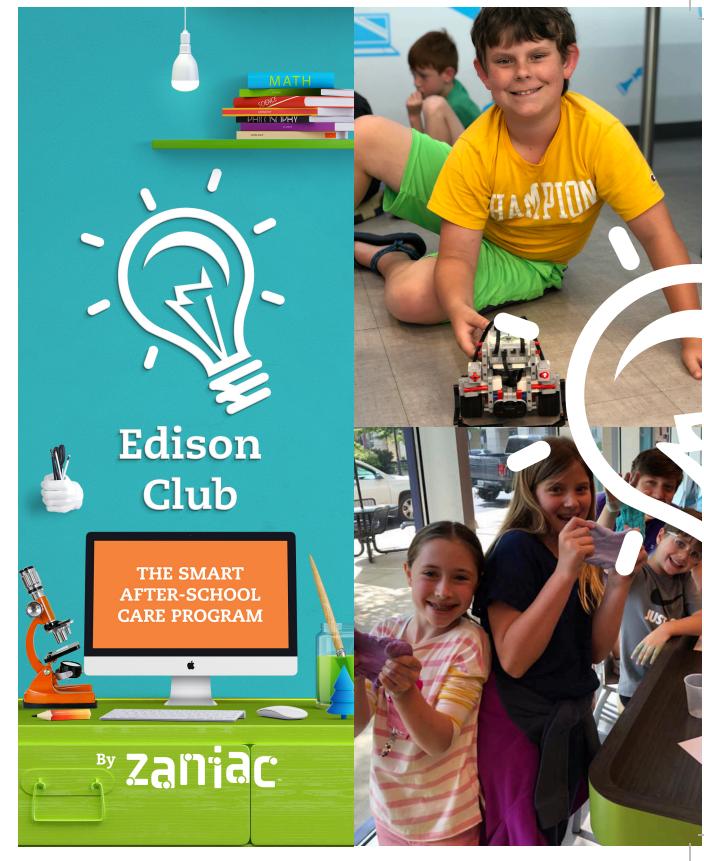

# What is Edison Club? 🔎 🧷 🕴 🧖 🛞

Edison Club offers complete After-School Care designed to make a real difference in your child's school performance. Enjoy flexible, cost-effective options, and smart care to boost your child's confidence.

### What does Edison Club include?

Weekly Zaniac Programs: Depending on the membership package, a weekly Technology, Math, Reading or Science program is included.

**Homework Help:** We monitor your child's homework assignments, help or tutor when needed, and ensure school work is complete.

Led by our role model instructors, we do homework first,

and can even help with school projects. Interactive and

enriching activities foster learning and teamwork.

**Smart After-School Care** 

introduced each month.